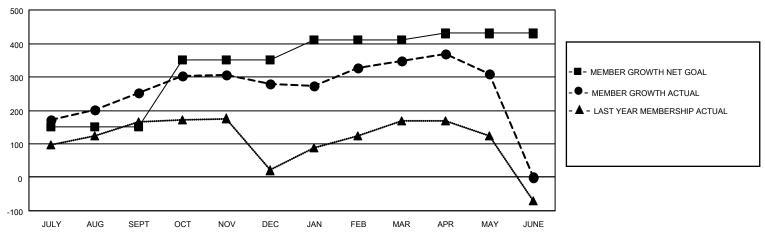

### GOALS AND ACTUAL MEMBERS CUMULATIVE

| DROPPED CLUBS: 2 |     | 108 CLUBS OF 134 ADDED 1 OR<br>MORE NEW MEMBERS | GENDER DISTRIBUTION                 |                |  |
|------------------|-----|-------------------------------------------------|-------------------------------------|----------------|--|
|                  |     | MORE NEW MEMBERS                                | MALE                                | 2,849 (68.67%) |  |
|                  |     |                                                 | FEMALE                              | 1,300 (31.33%) |  |
| DROPPED MEMBERS  |     |                                                 | NON BINARY                          | 0 (0.00%)      |  |
|                  |     |                                                 | PREFER NOT TO ANSWER                | 0 (0.00%)      |  |
| DECEASED         | 7   |                                                 |                                     |                |  |
| CLUB CANCELLED   | 37  | CLICK HERE FOR CUMULATIVE                       | TOTAL FAMILY UNIT MEMBERS 470       |                |  |
| OTHER            | 214 | MEMBERSHIP DATA                                 |                                     |                |  |
| TOTAL            | 258 |                                                 | FAMILY MEMBERS PAYING HALF DUES 258 |                |  |
|                  |     |                                                 |                                     |                |  |

## District 308 B1

| Clubs                 |               |           |               | Members               |                        |                         |                                                    |
|-----------------------|---------------|-----------|---------------|-----------------------|------------------------|-------------------------|----------------------------------------------------|
| RESULTS FOR 2022-2023 |               |           |               | RESULTS FOR 2022-2023 |                        |                         |                                                    |
| QUARTER               | NEW CLUB GOAL | NEW CLUBS | DROPPED CLUBS | QUARTER MEM           | BER GROWTH NET<br>GOAL | MEMBER GROWTH<br>ACTUAL | DROPPED<br>MEMBERS ACTUAL<br>(including transfers) |
| JULY/AUG/SEPT         | 1             | 0         | 0             | JULY/AUG/SEPT         | 150                    | 307                     | 47                                                 |
| OCT/NOV/DEC           | 2             | 1         | 1             | OCT/NOV/DEC           | 200                    | 105                     | 76                                                 |
| JAN/FEB/MAR           | 2             | 0         | 1             | JAN/FEB/MAR           | 60                     | 135                     | 64                                                 |
| APR/MAY/JUNE          | 0             | 1         | 0             | APR/MAY/JUNE          | 20                     | 31                      | 71                                                 |