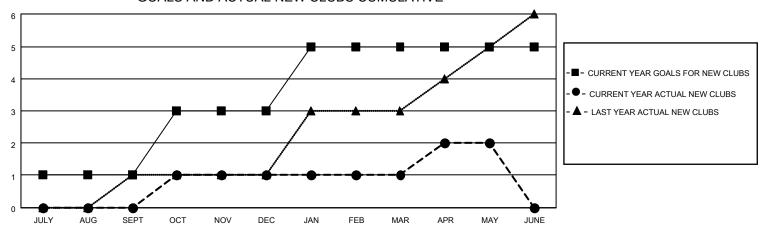

### GOALS AND ACTUAL NEW CLUBS CUMULATIVE

## District 308 B1

| Clubs                 |               |           |               | Members               |                        |                         |                                                    |
|-----------------------|---------------|-----------|---------------|-----------------------|------------------------|-------------------------|----------------------------------------------------|
| RESULTS FOR 2022-2023 |               |           |               | RESULTS FOR 2022-2023 |                        |                         |                                                    |
| QUARTER               | NEW CLUB GOAL | NEW CLUBS | DROPPED CLUBS | QUARTER MEM           | BER GROWTH NET<br>GOAL | MEMBER GROWTH<br>ACTUAL | DROPPED<br>MEMBERS ACTUAL<br>(including transfers) |
| JULY/AUG/SEPT         | 1             | 0         | 0             | JULY/AUG/SEPT         | 150                    | 307                     | 47                                                 |
| OCT/NOV/DEC           | 2             | 1         | 1             | OCT/NOV/DEC           | 200                    | 105                     | 76                                                 |
| JAN/FEB/MAR           | 2             | 0         | 1             | JAN/FEB/MAR           | 60                     | 135                     | 64                                                 |
| APR/MAY/JUNE          | 0             | 1         | 0             | APR/MAY/JUNE          | 20                     | 31                      | 71                                                 |